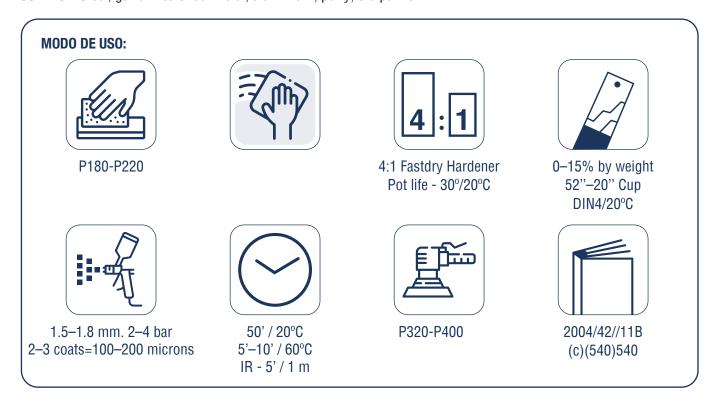

## **FASTDRY 4:1 GREY PRIMER**

## **DESCRIPTION:**

Two-component acrylic primer. Mixed in 4:1 ratio with its specific hardener. Offers EXTRA fast drying and allows high film build per coat (up to 70 microns per coat).

Easy to use, can be applied over old paint or any other type of surface, including galvanized sheet metal or aluminium.

VOC: 2004/42/11B(C) (540)540

**SURFACE:** Steel, galvanized sheet metal, aluminium, putty, old paints.

## **NEXT STEP::**

Waterborne or solvent-based basecoat – Waterborne or solvent-based topcoat.

**SPECIFIC GRAVITY:**  $1,6 \pm 0,05$ 

**RAW MATERIALS:** Hydroxylated acrylic resins, pigments, mineral fillers and solvents.